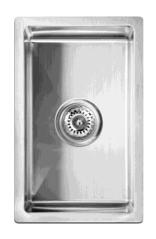

## **SPECIFICATIONS**

(All measurements are in millimeters)

**Description:** 

New Axon range Single Bowl w/ 10mm internal corner

**Sink Dimensions:** 

240W x 440H x 198D

**Bowl Dimensions:** 

200W x 400H x 190D

Min Cabinet Size:

400mm

Installation:

Flush mount, Inset-mount or Undermount

Material:

1.2 mm 304 Stainless Steel

**Tap Holes:** 

NO tap hole only

Outlet:

90mm basket wastes included

**Cut Out Templates:** 

Yes

Warranty:

15 years replacement products or parts.