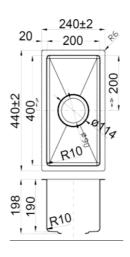

## **SPECIFICATIONS**

(All measurements are in millimeters)

**Description:** 

New Axon range Single Bowl w/ 10mm internal corner

**Sink Dimensions:** 

240W x 440H x 198D

**Bowl Dimensions:** 

200W x 400H x 190D